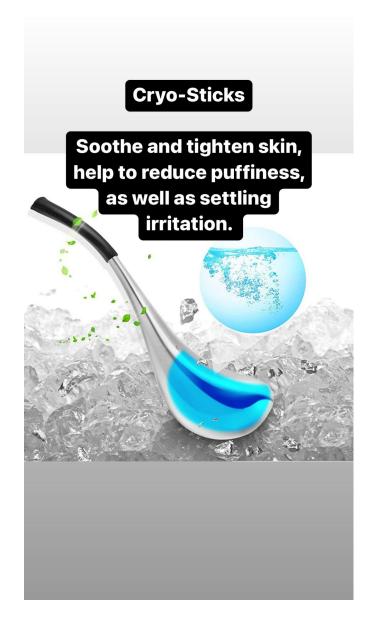

# **Cryo Massage**

| Facials                  | Price                                                                                                                                                                                                      |     |
|--------------------------|------------------------------------------------------------------------------------------------------------------------------------------------------------------------------------------------------------|-----|
| Luxury Facial            | Deep Cleanse, Exfoliate, Steam and Decongestion,<br>Mask, Head Massage, Face Massage, Tone,<br>Moisturiser & Eye Cream.                                                                                    | £33 |
|                          | Add-on: Neck & Shoulder massage                                                                                                                                                                            | £38 |
| Sensitive skin<br>Facial | Specialised for sensitive skin, all the benefits of the Luxury facial, with Cold Cryo facial massage. Helping to calm, reduce inflammation and the appearance of scaring.  Add-on: Neck & Shoulder massage | £33 |
| Teen Facial              | Deep Cleanse, Exfoliate, Steam and Decongestion (extra attention), Mask (specialised T-Zone), Head Massage, Tone, Moisturiser & Eye Cream.                                                                 | £33 |
|                          | Add-on: Neck & Shoulder massage                                                                                                                                                                            | £38 |