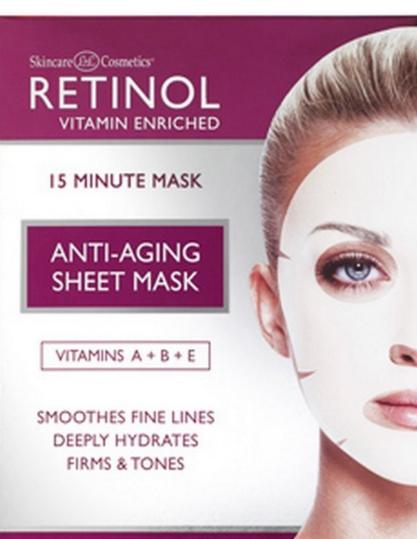

#### £5 Facial add-on

|              | Neck & Shoulder Massage |
|--------------|-------------------------|
| Cryo—Massage | Retinol Mask            |

| <b>Back Cleanse</b> | Back Cleanse, Exfoliate, Steam and | £52 |
|---------------------|------------------------------------|-----|
|                     | Decongestion, Mud Mask, Hot Towel, |     |
|                     | Back Massage and Body Moisturiser. |     |