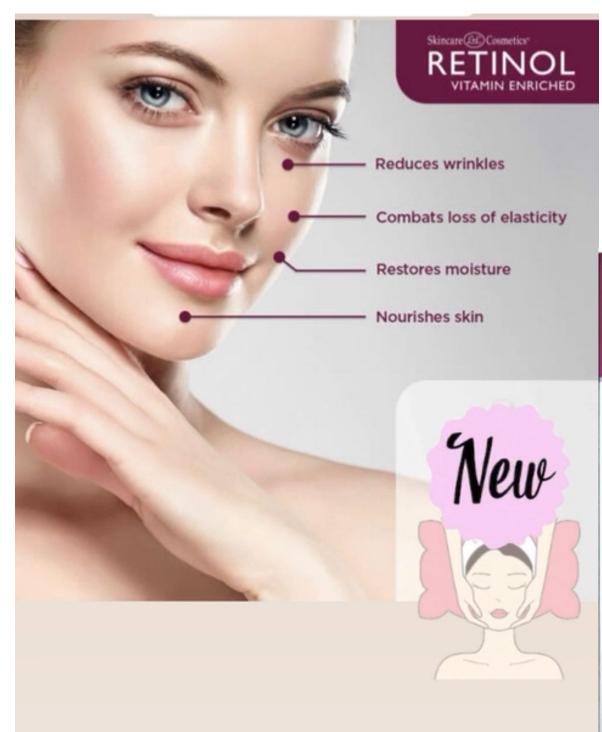

#### £5 Facial add-on

|              | Neck & Shoulder Massage |
|--------------|-------------------------|
| Cryo—Massage | Retinol Mask            |

| <b>Back Cleanse</b> | Back Cleanse, Exfoliate, Steam and | £52 |
|---------------------|------------------------------------|-----|
|                     | Decongestion, Mud Mask, Hot Towel, |     |
|                     | Back Massage and Body Moisturiser. |     |