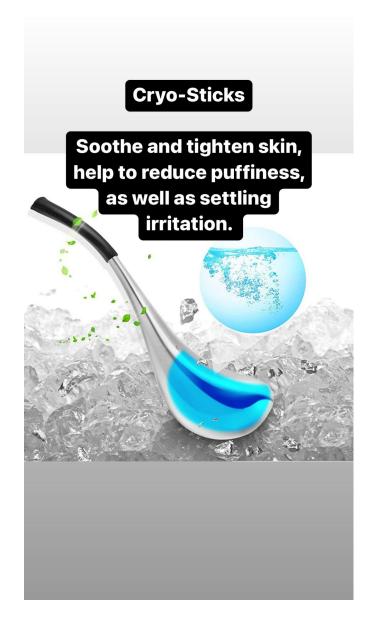

| Facials                  | Price                                                                                                                                                                                                      |     |
|--------------------------|------------------------------------------------------------------------------------------------------------------------------------------------------------------------------------------------------------|-----|
| Luxury Facial            | Deep Cleanse, Exfoliate, Steam and Decongestion,<br>Mask, Head Massage, Face Massage, Tone,<br>Moisturiser & Eye Cream.                                                                                    | £33 |
|                          | Add-on: Neck & Shoulder massage                                                                                                                                                                            | £38 |
| Sensitive skin<br>Facial | Specialised for sensitive skin, all the benefits of the Luxury facial, with Cold Cryo facial massage. Helping to calm, reduce inflammation and the appearance of scaring.  Add-on: Neck & Shoulder massage | £33 |
| Teen Facial              | Deep Cleanse, Exfoliate, Steam and Decongestion (extra attention), Mask (specialised T-Zone), Head Massage, Tone, Moisturiser & Eye Cream.                                                                 | £33 |
|                          | Add-on: Neck & Shoulder massage                                                                                                                                                                            | £38 |

#### £5 Facial add-on

|              | Neck & Shoulder Massage |
|--------------|-------------------------|
| Cryo—Massage | Retinol Mask            |

| <b>Back Cleanse</b> | Back Cleanse, Exfoliate, Steam and | £52 |
|---------------------|------------------------------------|-----|
|                     | Decongestion, Mud Mask, Hot Towel, |     |
|                     | Back Massage and Body Moisturiser. |     |

## **Cryo Massage**